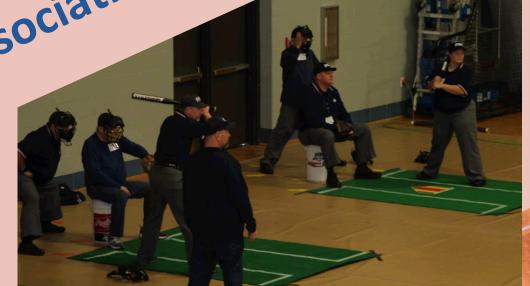

USA SOFTBALL - DRILL BOOK

SOFT BALL UMPIRE

ning.

DRILLS FOR:

**1U SYSTEM** 

2U SYSTEM

3U SYSTEM

llenge...

ve

Try?

Remer

Be

"T

VARIETY OF DRILLS FOR FAST, MODIFIED & SLOW PITCH UMPIRES

**Umpires Get To See Both Games** 