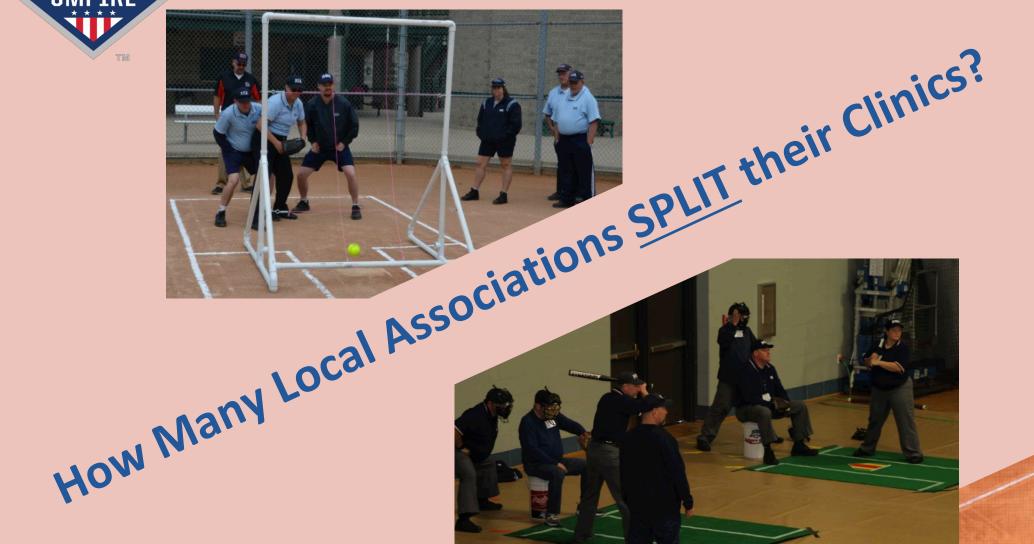

#### What umpire system is used in your local association?

**Network With Others** 

**Better Use of Staff or Facilities** 

Fewer Dates Same Amount
Same Ampires
Of Umpires

Same # of Dates
- Reach More
Umpires

USA SOFTBALL - DRILL BOOK

SOFT BALL UMPIRE

ning.

DRILLS FOR:

**1U SYSTEM** 

2U SYSTEM

3U SYSTEM

llenge...

ve

Try?

Remer

Be

"T

VARIETY OF DRILLS FOR FAST, MODIFIED & SLOW PITCH UMPIRES

**Umpires Get To See Both Games** 