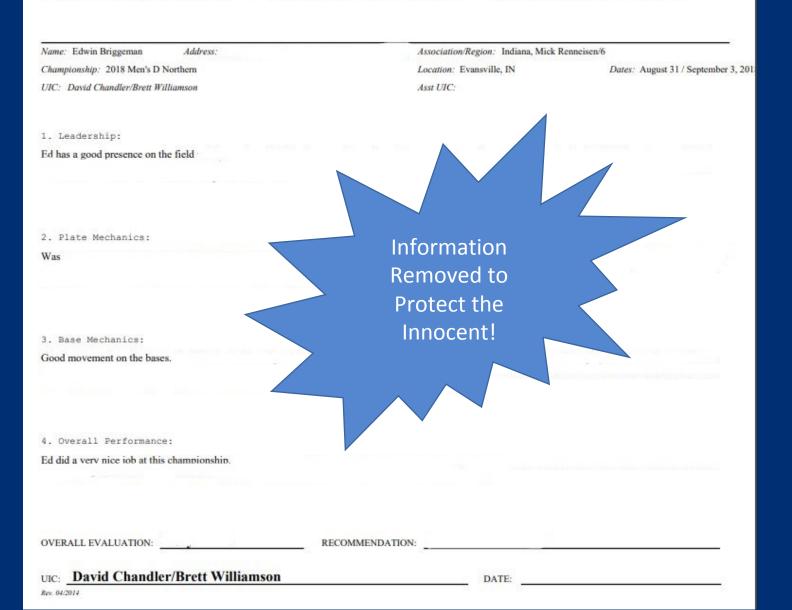

#### Evaluations

- New form used in 2018
- Only four categories
  - Leadership
  - Plate Mechanics
  - Base Mechanics
  - Overall Performance
- Recommendation
- Overall Evaluation
  - Will be deleted in 2019
- Navigating the umpire portal

- Leadership-Broad category that starts with arrival through post-game
  - Arrival time
  - Mobility
  - Post-Game with UIC
  - Appearance/Proper Equipment
  - Game Management
  - Speed of movement matches level of play
  - Hustles between plays
  - Reaction to game intensity

- Plate Mechanics-All things encountered as the Plate Umpire
  - GPA
  - Slot
  - Set Position
  - Calling Pitches/Timing/Verbalizing balls and strikes
  - Tracking the ball
  - Proper Signals
  - Pace of Play
  - Check Swings
  - Trailing the batter-runner
  - Movement to 3B
  - Movement from behind the catcher
  - Communication with partners
  - Removal of mask

- Base Mechanics- All things encountered as a Base Umpire
  - Starting Position
  - Positioning on plays
  - Pre-Pitch Preparation
  - Rotations/Movement
  - Fly Ball Coverage
  - Timing and Signals
  - Communication

- Overall Performance- Should be a recap of the other three categories
  - Worked well with UIC/Championship Staff
  - Worked well with Umpire Crew
  - Positive Attitude
  - Continues to Improve
  - Watching and learning from others when possible
  - Recap of umpires strengths
  - Recap of areas where umpire could improve
  - Are they capable of working this level of competition
  - Would attending a National Umpire School or Advanced Camp help them advance their skills and abilities